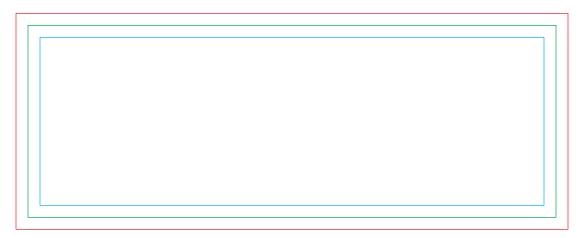

### file size 5.75"x2.25"

For the best quality printing, we recommend no less than 300 dpi (resolution). Your art work needs to be created at this size originally, and saved properly in the appropriate format: PDF, TIF, JPG, EPS Please make sure to either OUTLINE all text/fonts, or send the fonts with your art. This will prevent any fonts from defaulting on our end. If you have any questions, please contact our design department.

## DO NOT DESIGN OVER THIS TEMPLATE

This template is for reference only. You must make your file from scratch in your program of choice.

TICKET TEMPLATE ITMP

BLUE LINE - TEXT MARGIN 5.25"x1.75"- All text needs to be within this margin GREEN LINE - CUT LINE 5.5"x2" - This is the final size of your ticket RED LINE - BLEED 5.75"x2.25" - Make all art work (background) to this margin

FINAL FILE SIZE SUBMITTED FOR PRINT MUST BE THE BLEED SIZE. file size 5.75"x2.25"