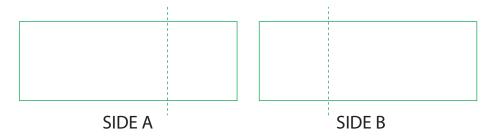

FOR VISUAL ONLY - DO NOT USE THE TEMPLATES BELOW FOR DESIGNING

PERFORATED TICKETS WHEREVER YOUR PERF IS LOCATED, REMEMBER THAT SIDE B IS ALWAYS 180 DEGREE ROTATION OF SIDE A