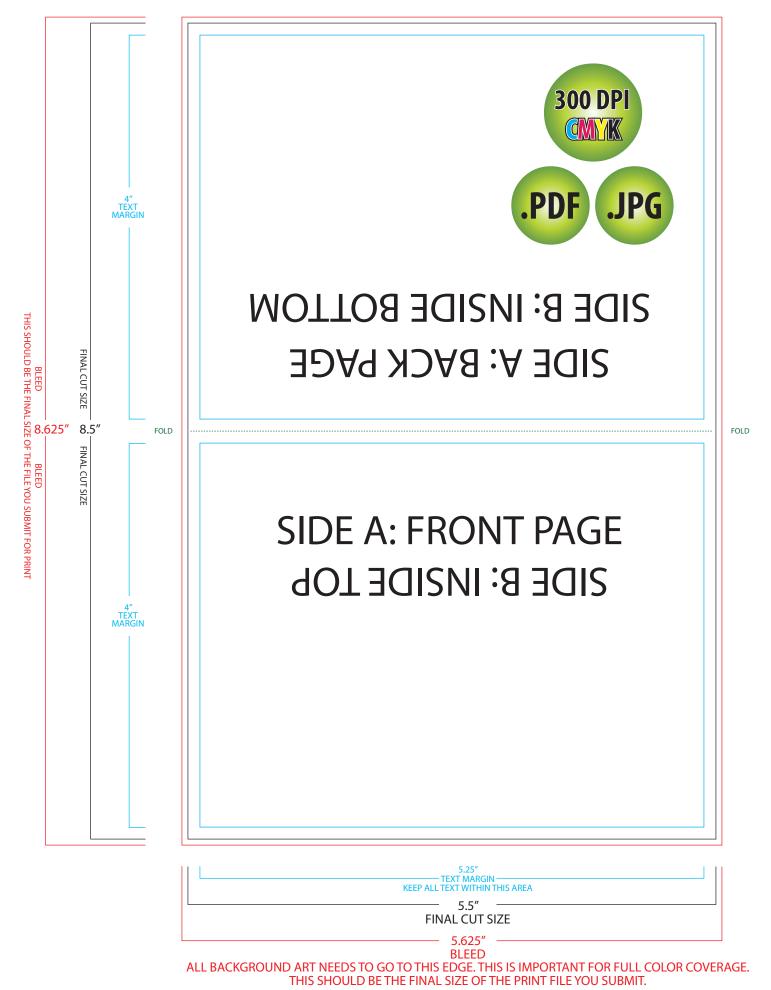

## Half Page 5.5"x8.5" Bi-Fold

file size 5.625"x8.625"

For the best quality printing, we recommend no less than 300 dpi (resolution). Your art work needs to be created at this size originally, and saved properly in the appropriate format: PDF, TIF, JPG, EPS Please make sure to either OUTLINE all text/fonts, or send the fonts with your art. This will prevent any fonts from defaulting on our end. If you have any questions, please contact our design department.

586.573.4444

DO NOT DESIGN OVER THIS TEMPLATE! CREATE YOUR OWN FILE ACCORDING TO THESE GUIDES. OR USE PAGE 2 - REMEMBER TO HIDE TEMPLATE LINES WHEN SUPPLYING PRINT FILES

BI FOLD - HALF PG to QTR PG 5.5"x8.5"

HOW TO USE THIS TEMPLATE:

You can either OPEN this file in ADOBE ILLUSTRATOR, select ONLY the template lines, copy & paste into a NEW PHOTOSHOP document. OR, you can simply make your file the appropriate sizes listed in the above template IN YOUR PROGRAM OF CHOICE.

FINAL FILE SIZE SUBMITTED FOR PRINT MUST BE THE BLEED SIZE. The size 5.625" x8.625"

## SIDE B: INSIDE BOTTOM SIDE B: INSIDE BOTTOM

SIDE A: FRONT PAGE

final file size:
5.625"x8.625"
SUBMIT ART
WITH TEMPLATE
LINES HIDDEN/DELETED