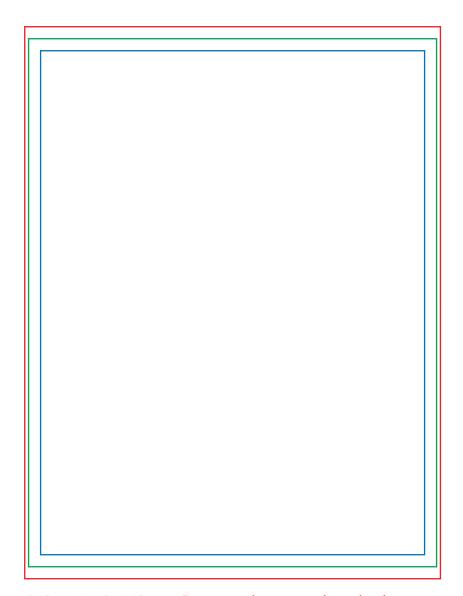

586,573,4444

RED LINE - BLEED 4.33"x5.75 make art work to this line GREEN LINE - CUT LINE 4.25" x 5.5" this is where your flyer is cut BLUE LINE- TEXT MARGINS 4"x 5.25" all text and information should be within these margins to prevent being cut off.