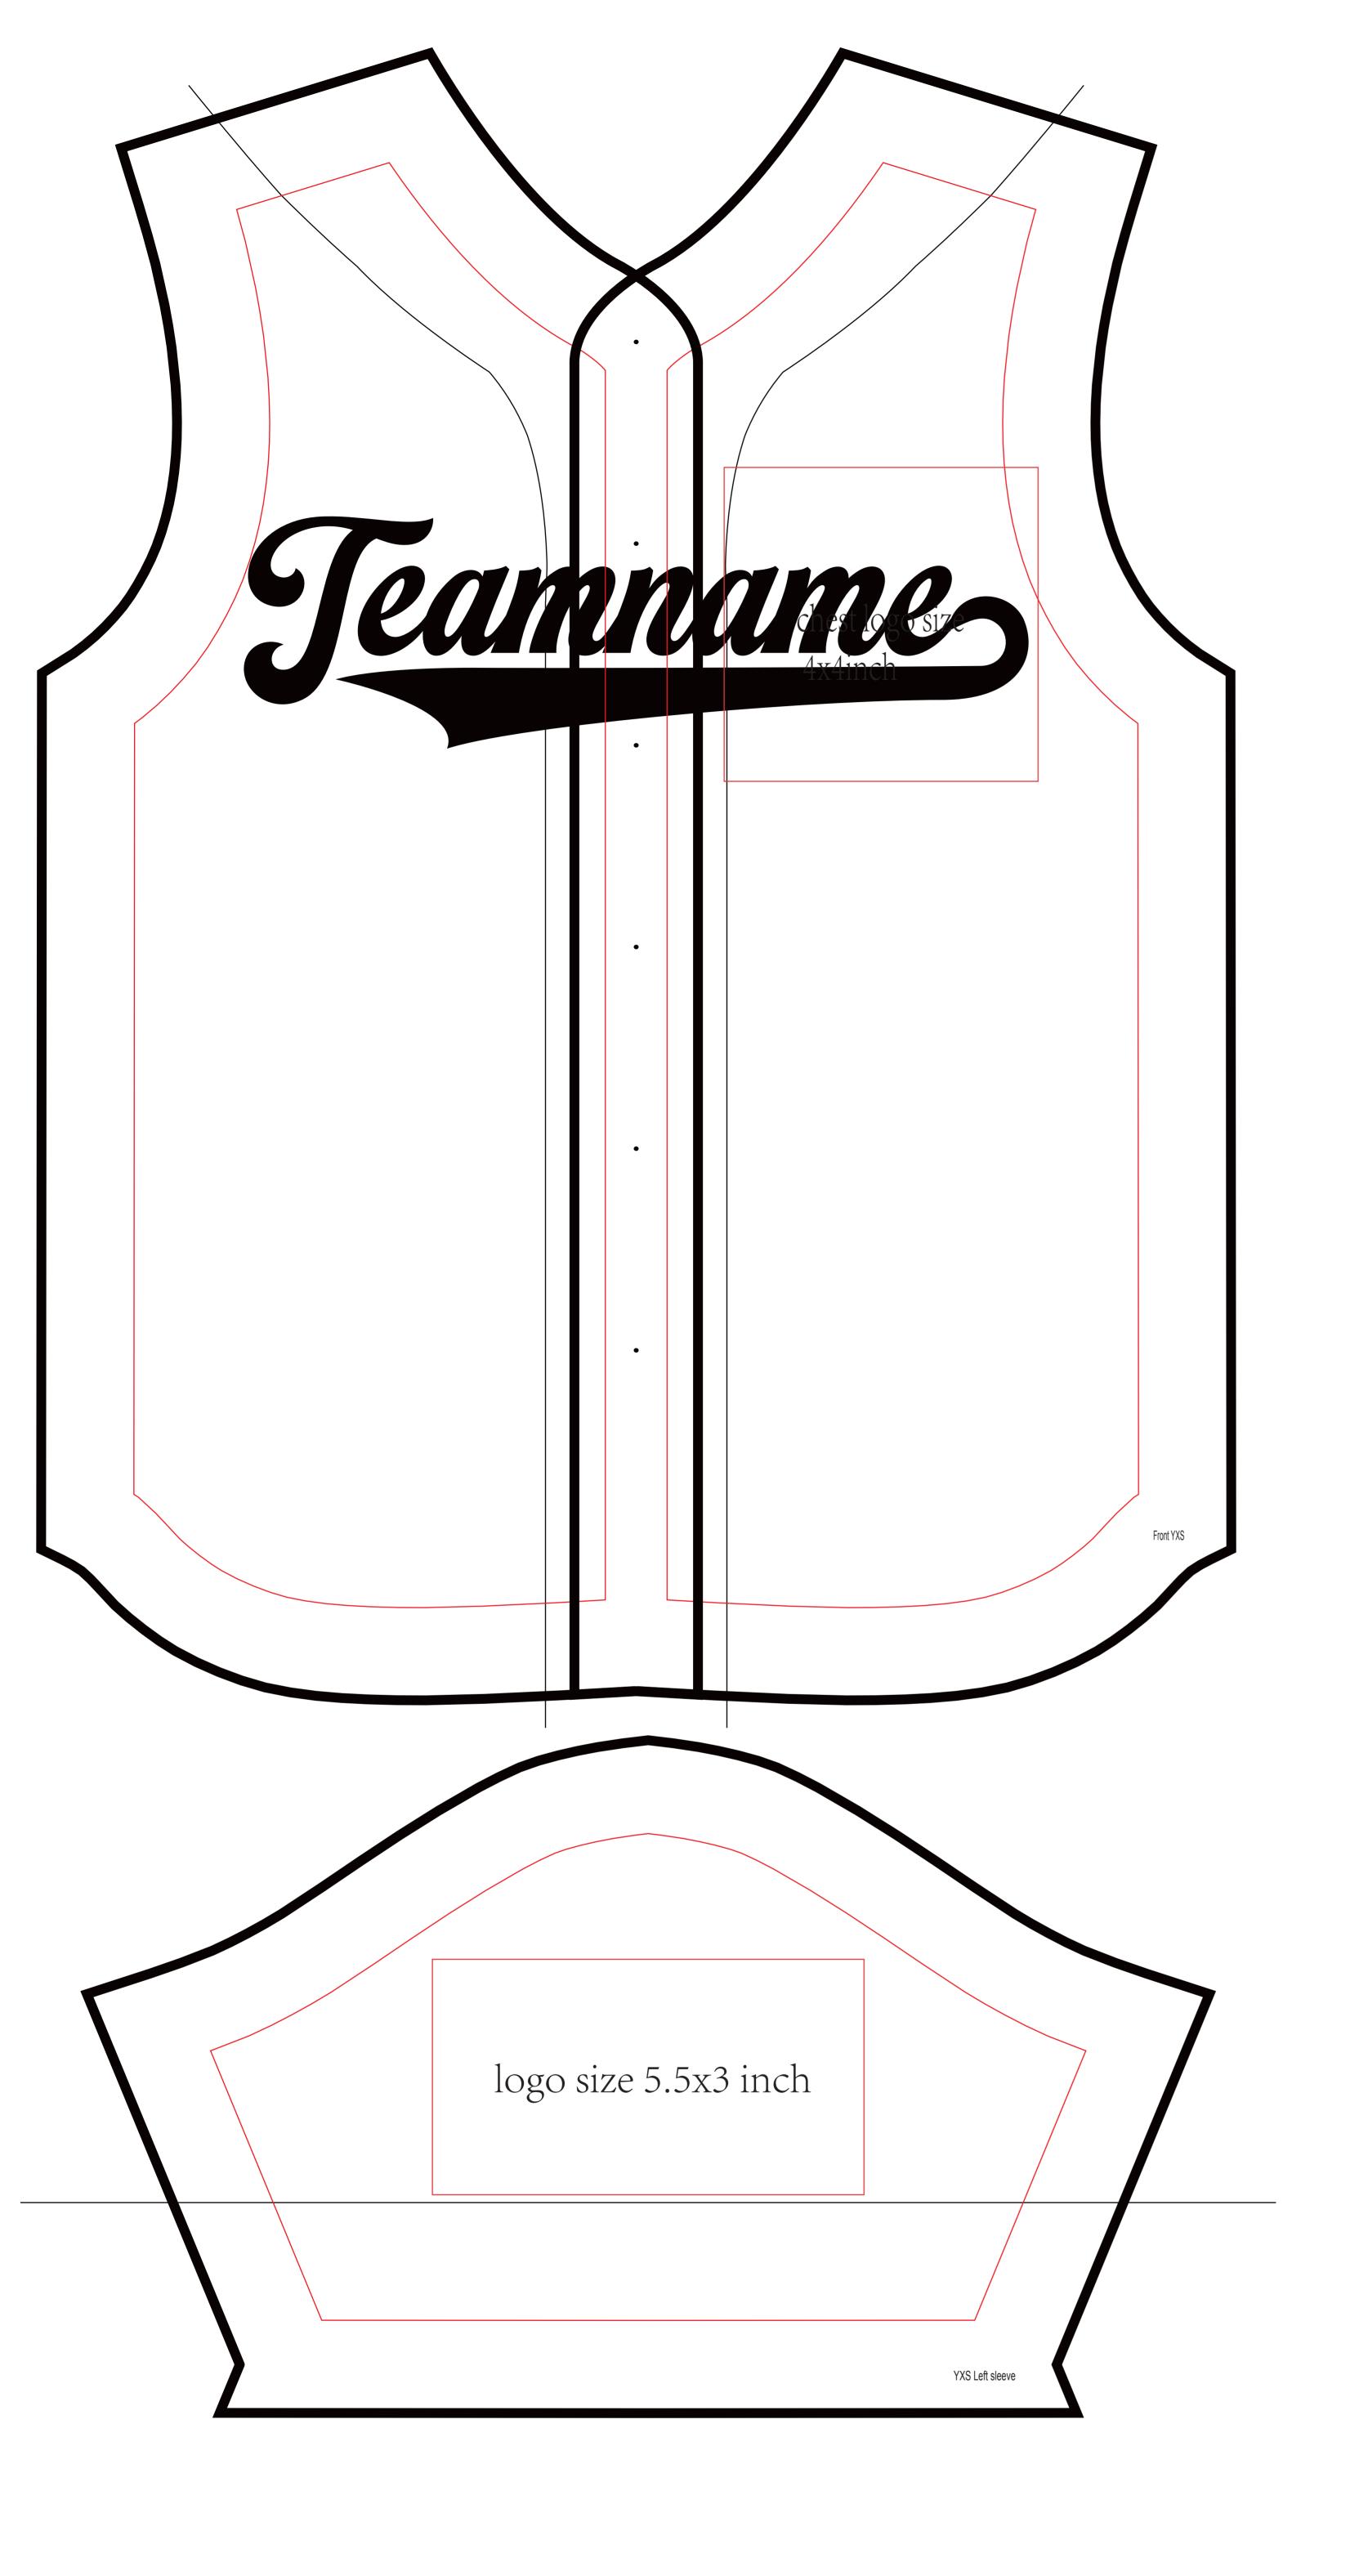

Finish Line

Please delete the safe line before saving
Letters smaller than .18" w x .18" h will not be
readable when printed
Don't delete the black cutting finish line 9pt

Please delete the safe line before saving Letters smaller than .18" w x .18" h will not be readable when printed

Don't delete the black cutting finish line 9pt

Please delete the safe line before saving
Letters smaller than .18" w x .18" h will not be
readable when printed
Don't delete the black cutting finish line 9pt

Please delete the safe line before saving
Letters smaller than .18" w x .18" h will not be
readable when printed
Don't delete the black cutting finish line 9pt