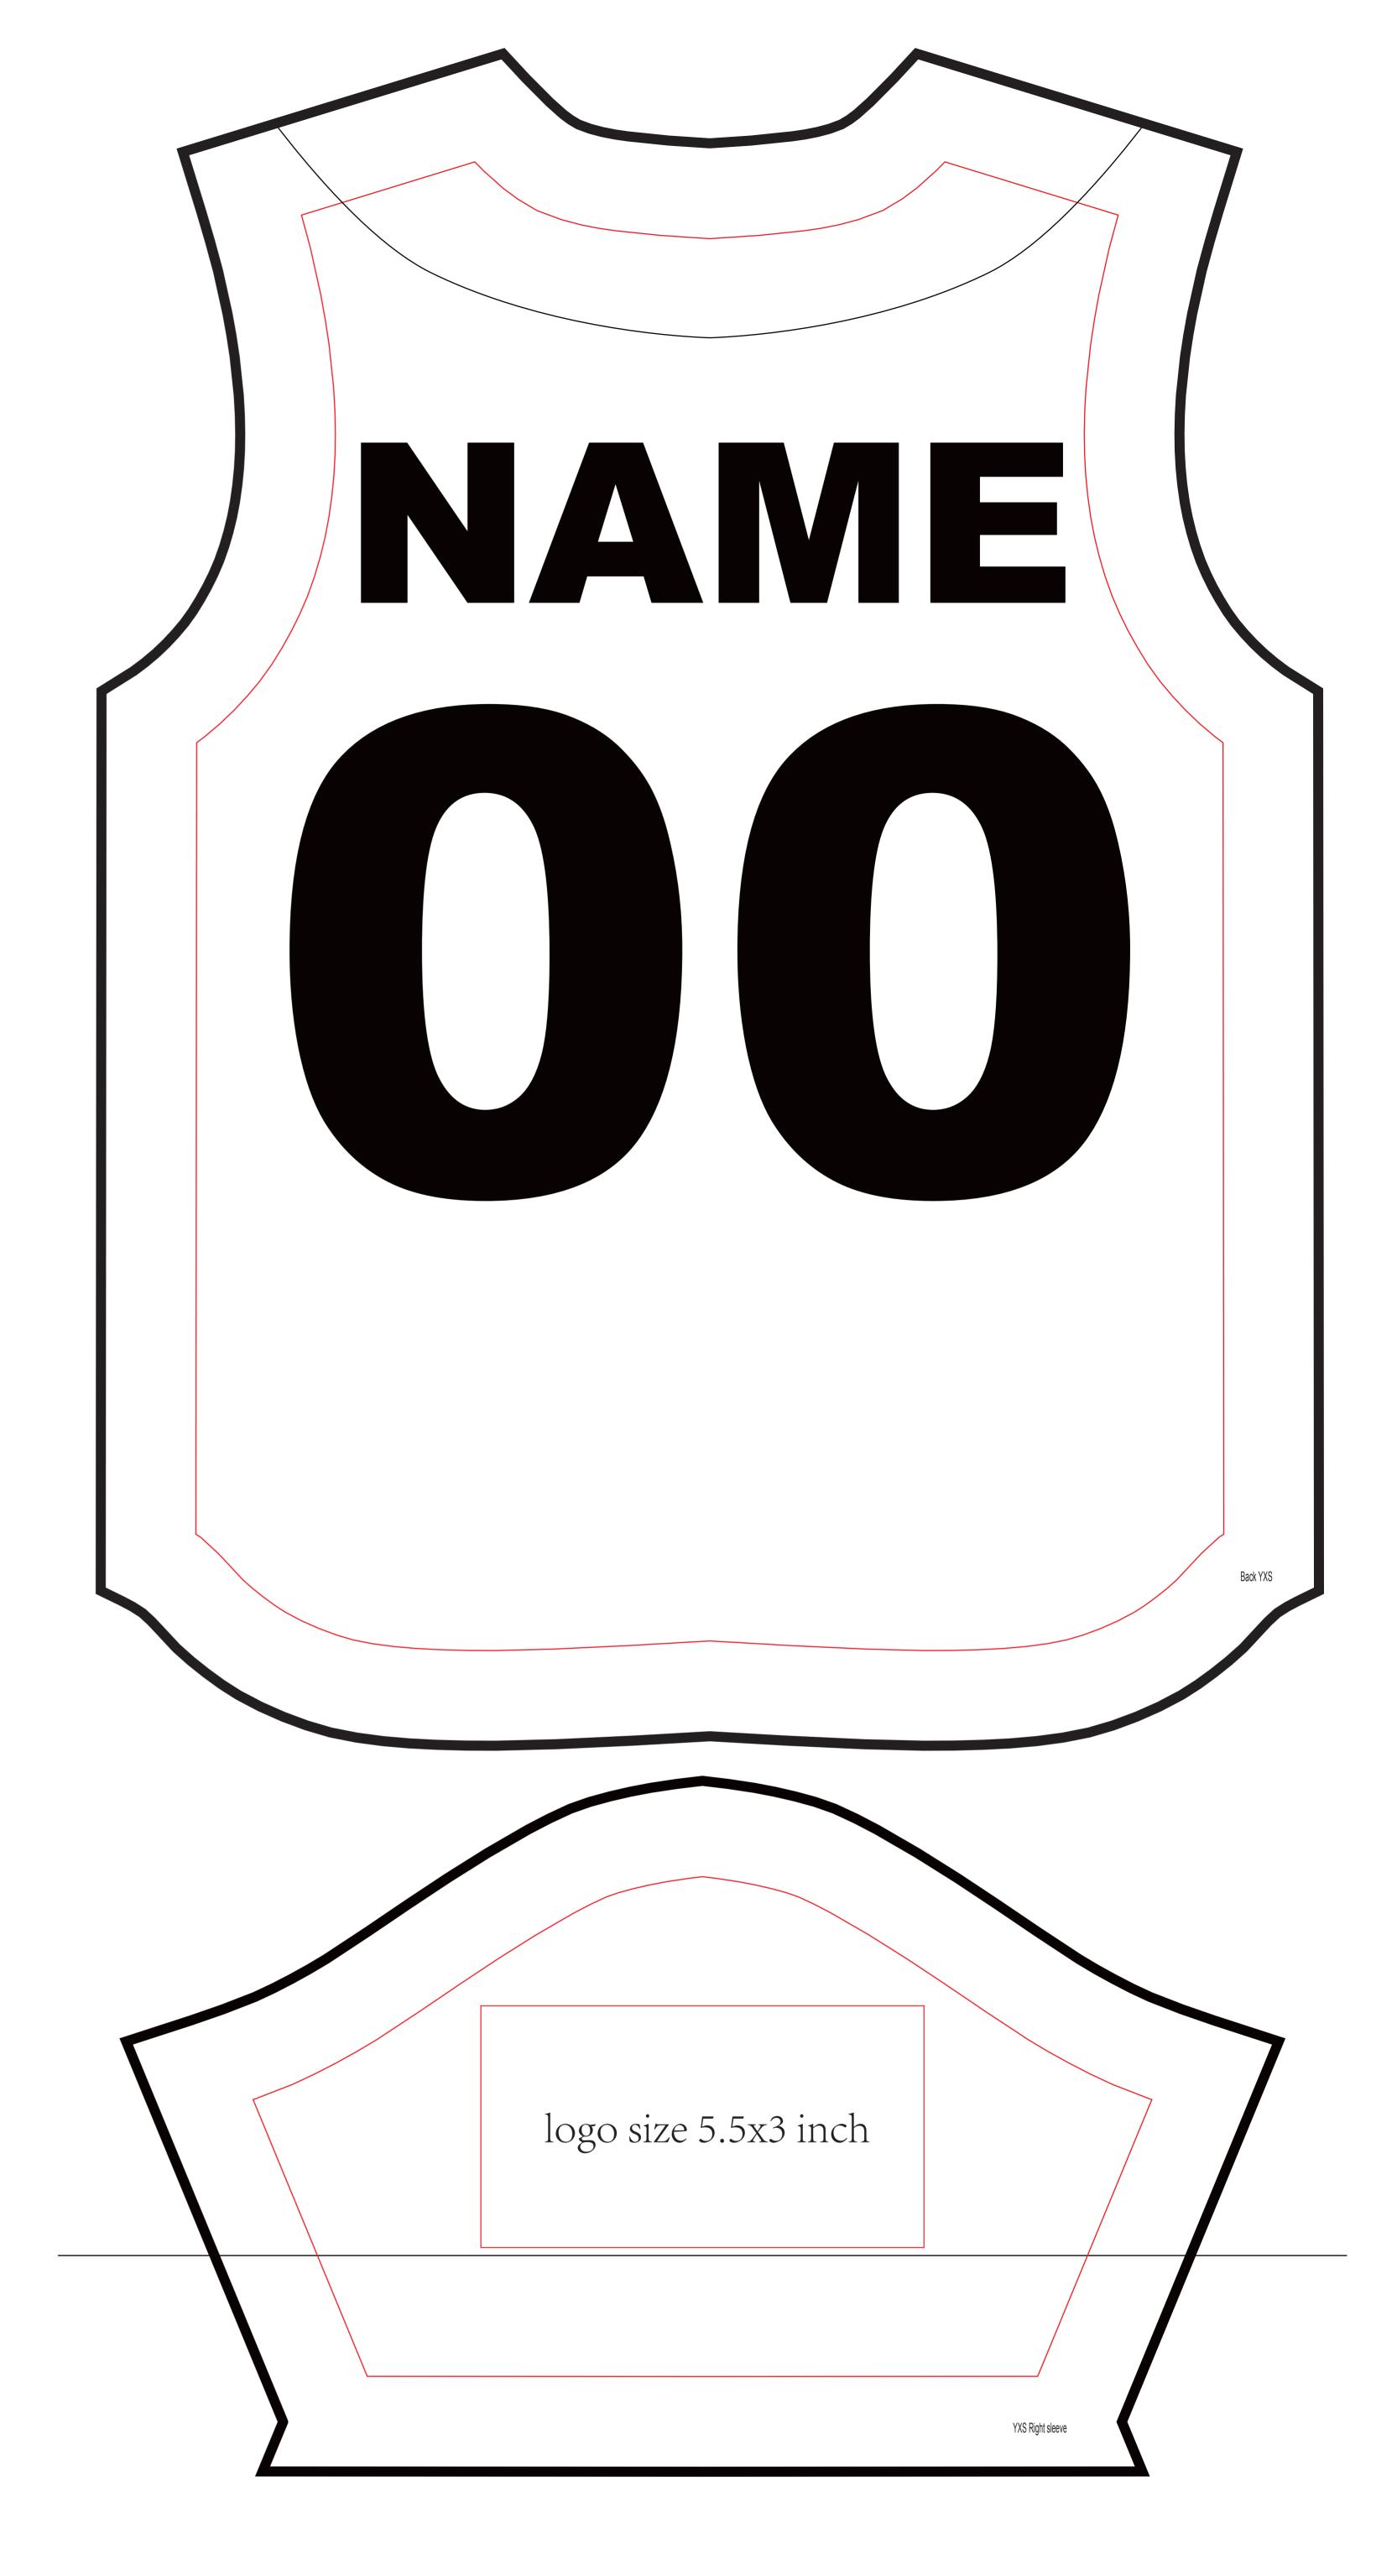

Finish Line

Please delete the safe line before saving
Letters smaller than .18" w x .18" h will not be
readable when printed
Don't delete the black cutting finish line 9pt

Please delete the safe line before saving Letters smaller than .18" w x .18" h will not be readable when printed

Don't delete the black cutting finish line 9pt

Please delete the safe line before saving
Letters smaller than .18" w x .18" h will not be
readable when printed
Don't delete the black cutting finish line 9pt

Please delete the safe line before saving
Letters smaller than .18" w x .18" h will not be
readable when printed
Don't delete the black cutting finish line 9pt