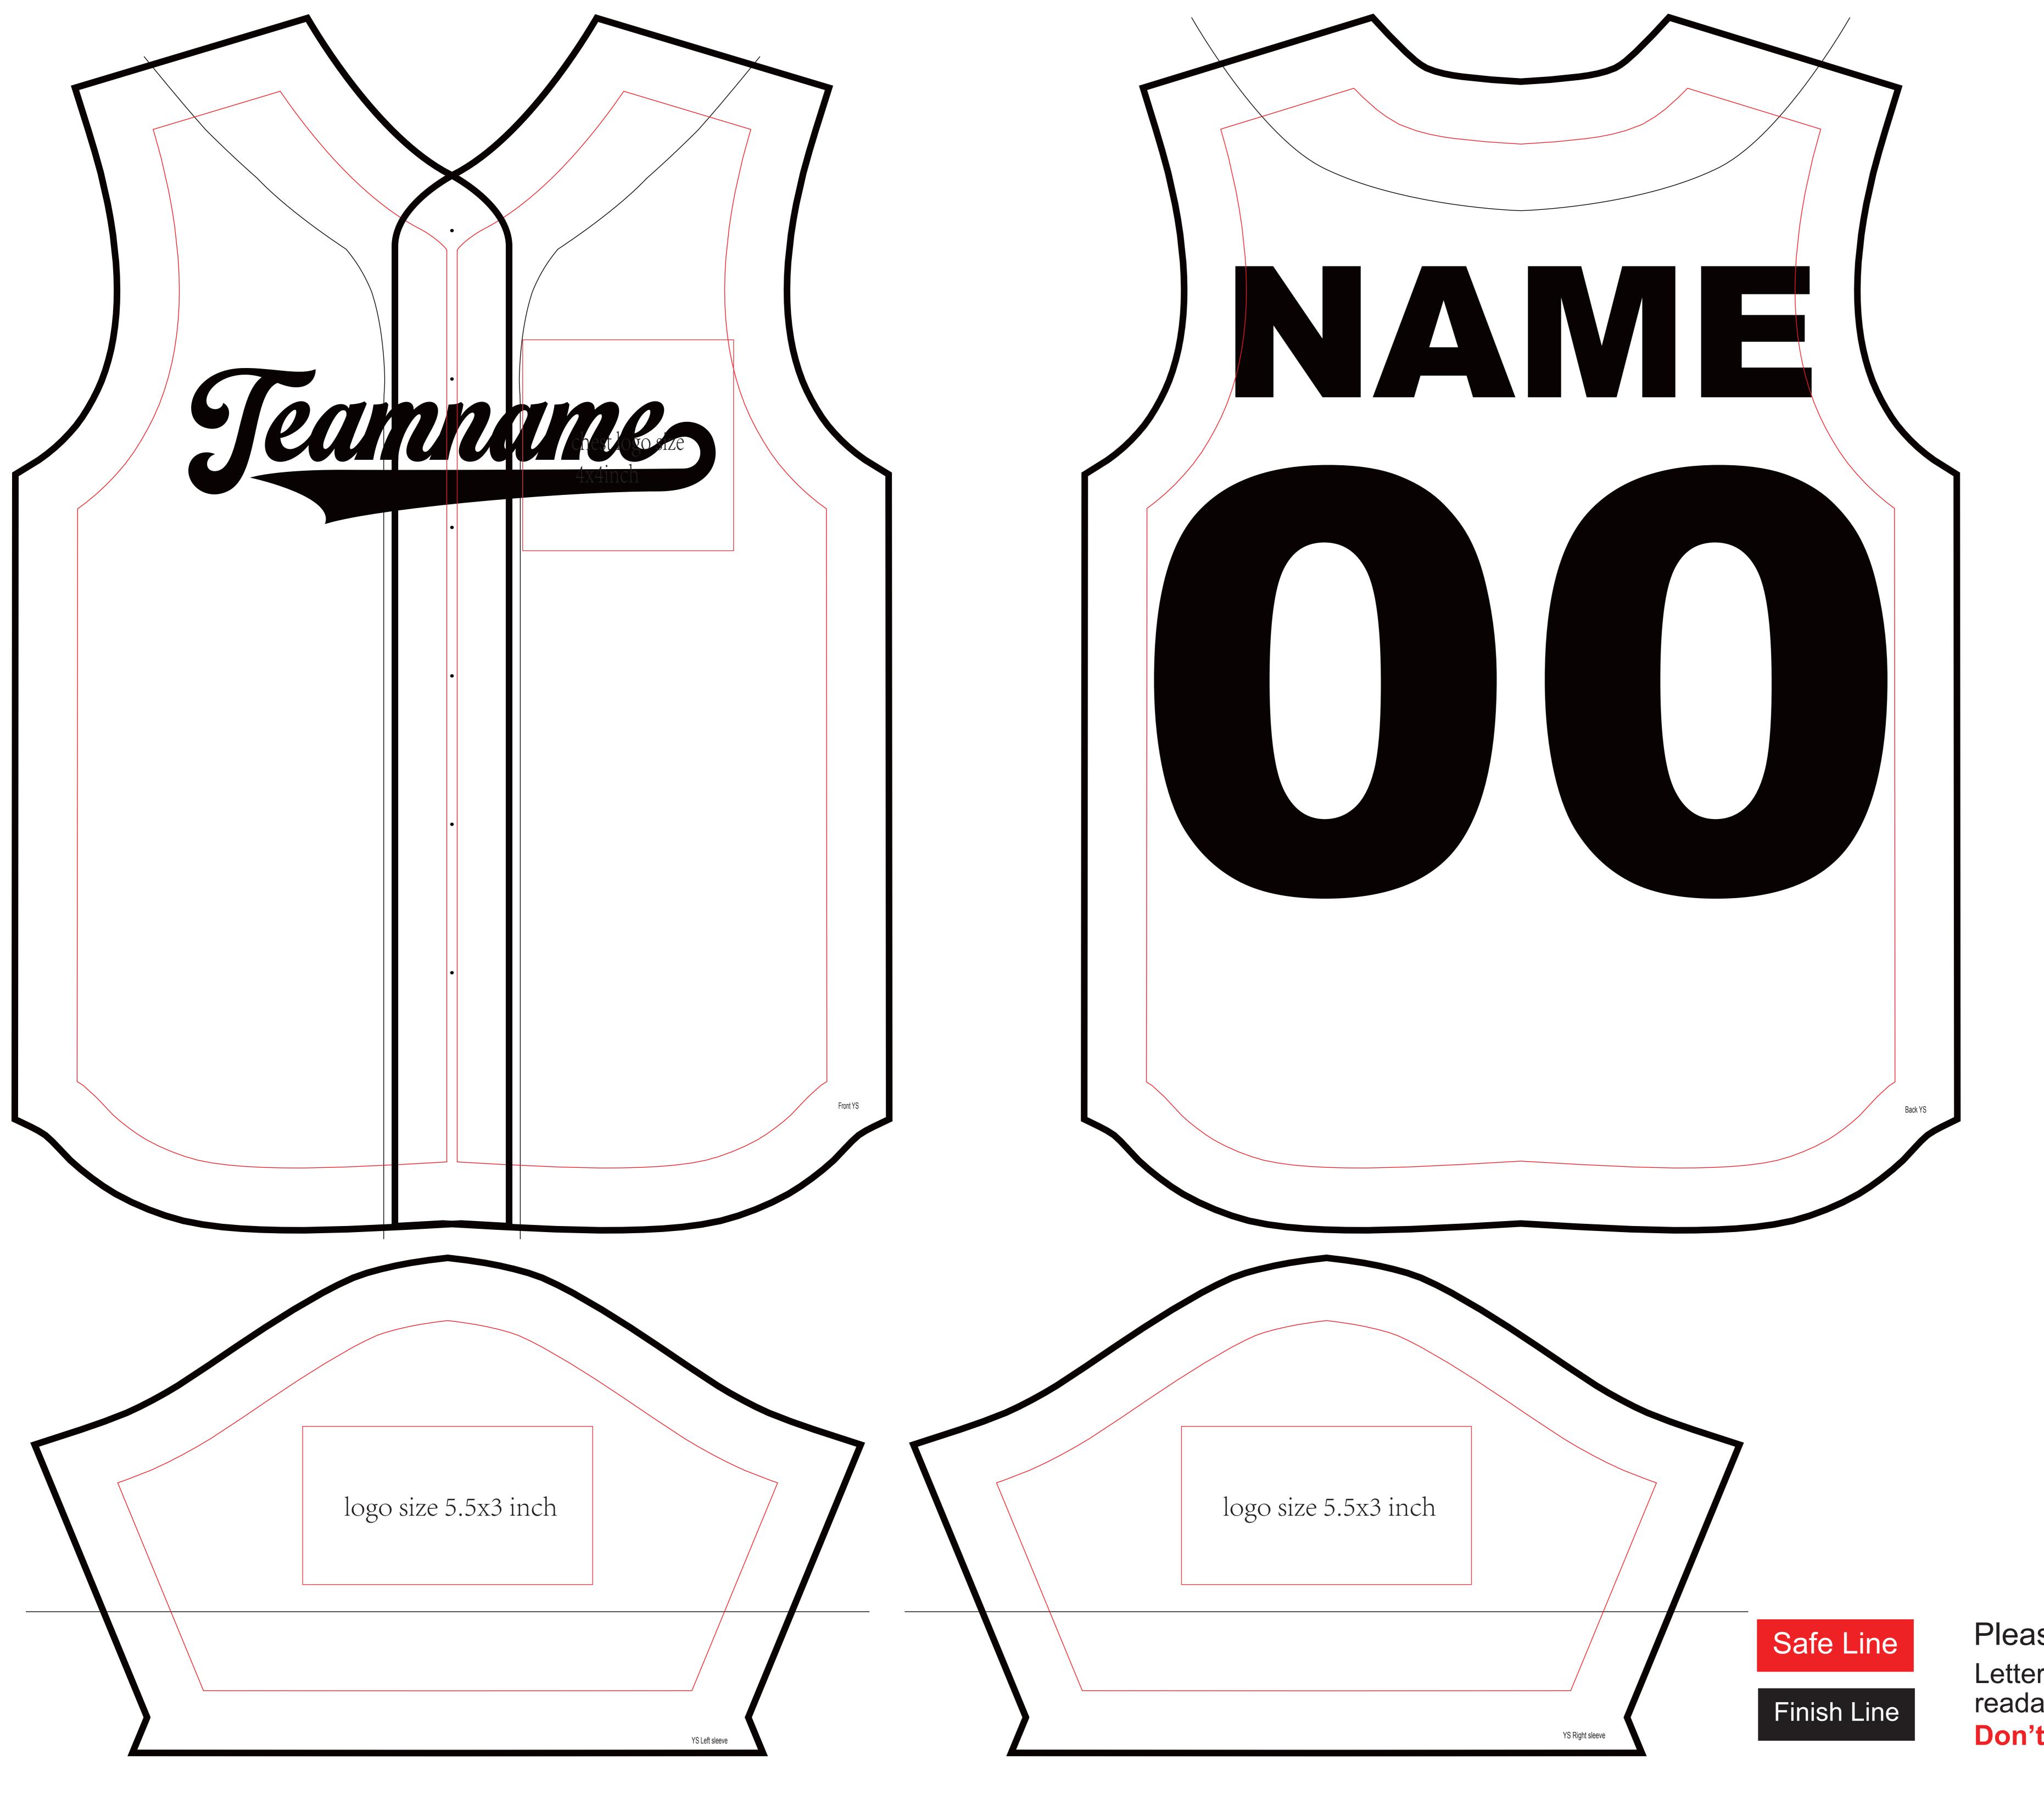

Finish Line

Please delete the safe line before saving
Letters smaller than .18" w x .18" h will not be
readable when printed
Don't delete the black cutting finish line 9pt

Please delete the safe line before saving Letters smaller than .18" w x .18" h will not be readable when printed

Don't delete the black cutting finish line 9pt

Please delete the safe line before saving
Letters smaller than .18" w x .18" h will not be
readable when printed
Don't delete the black cutting finish line 9pt

Please delete the safe line before saving
Letters smaller than .18" w x .18" h will not be
readable when printed
Don't delete the black cutting finish line 9pt