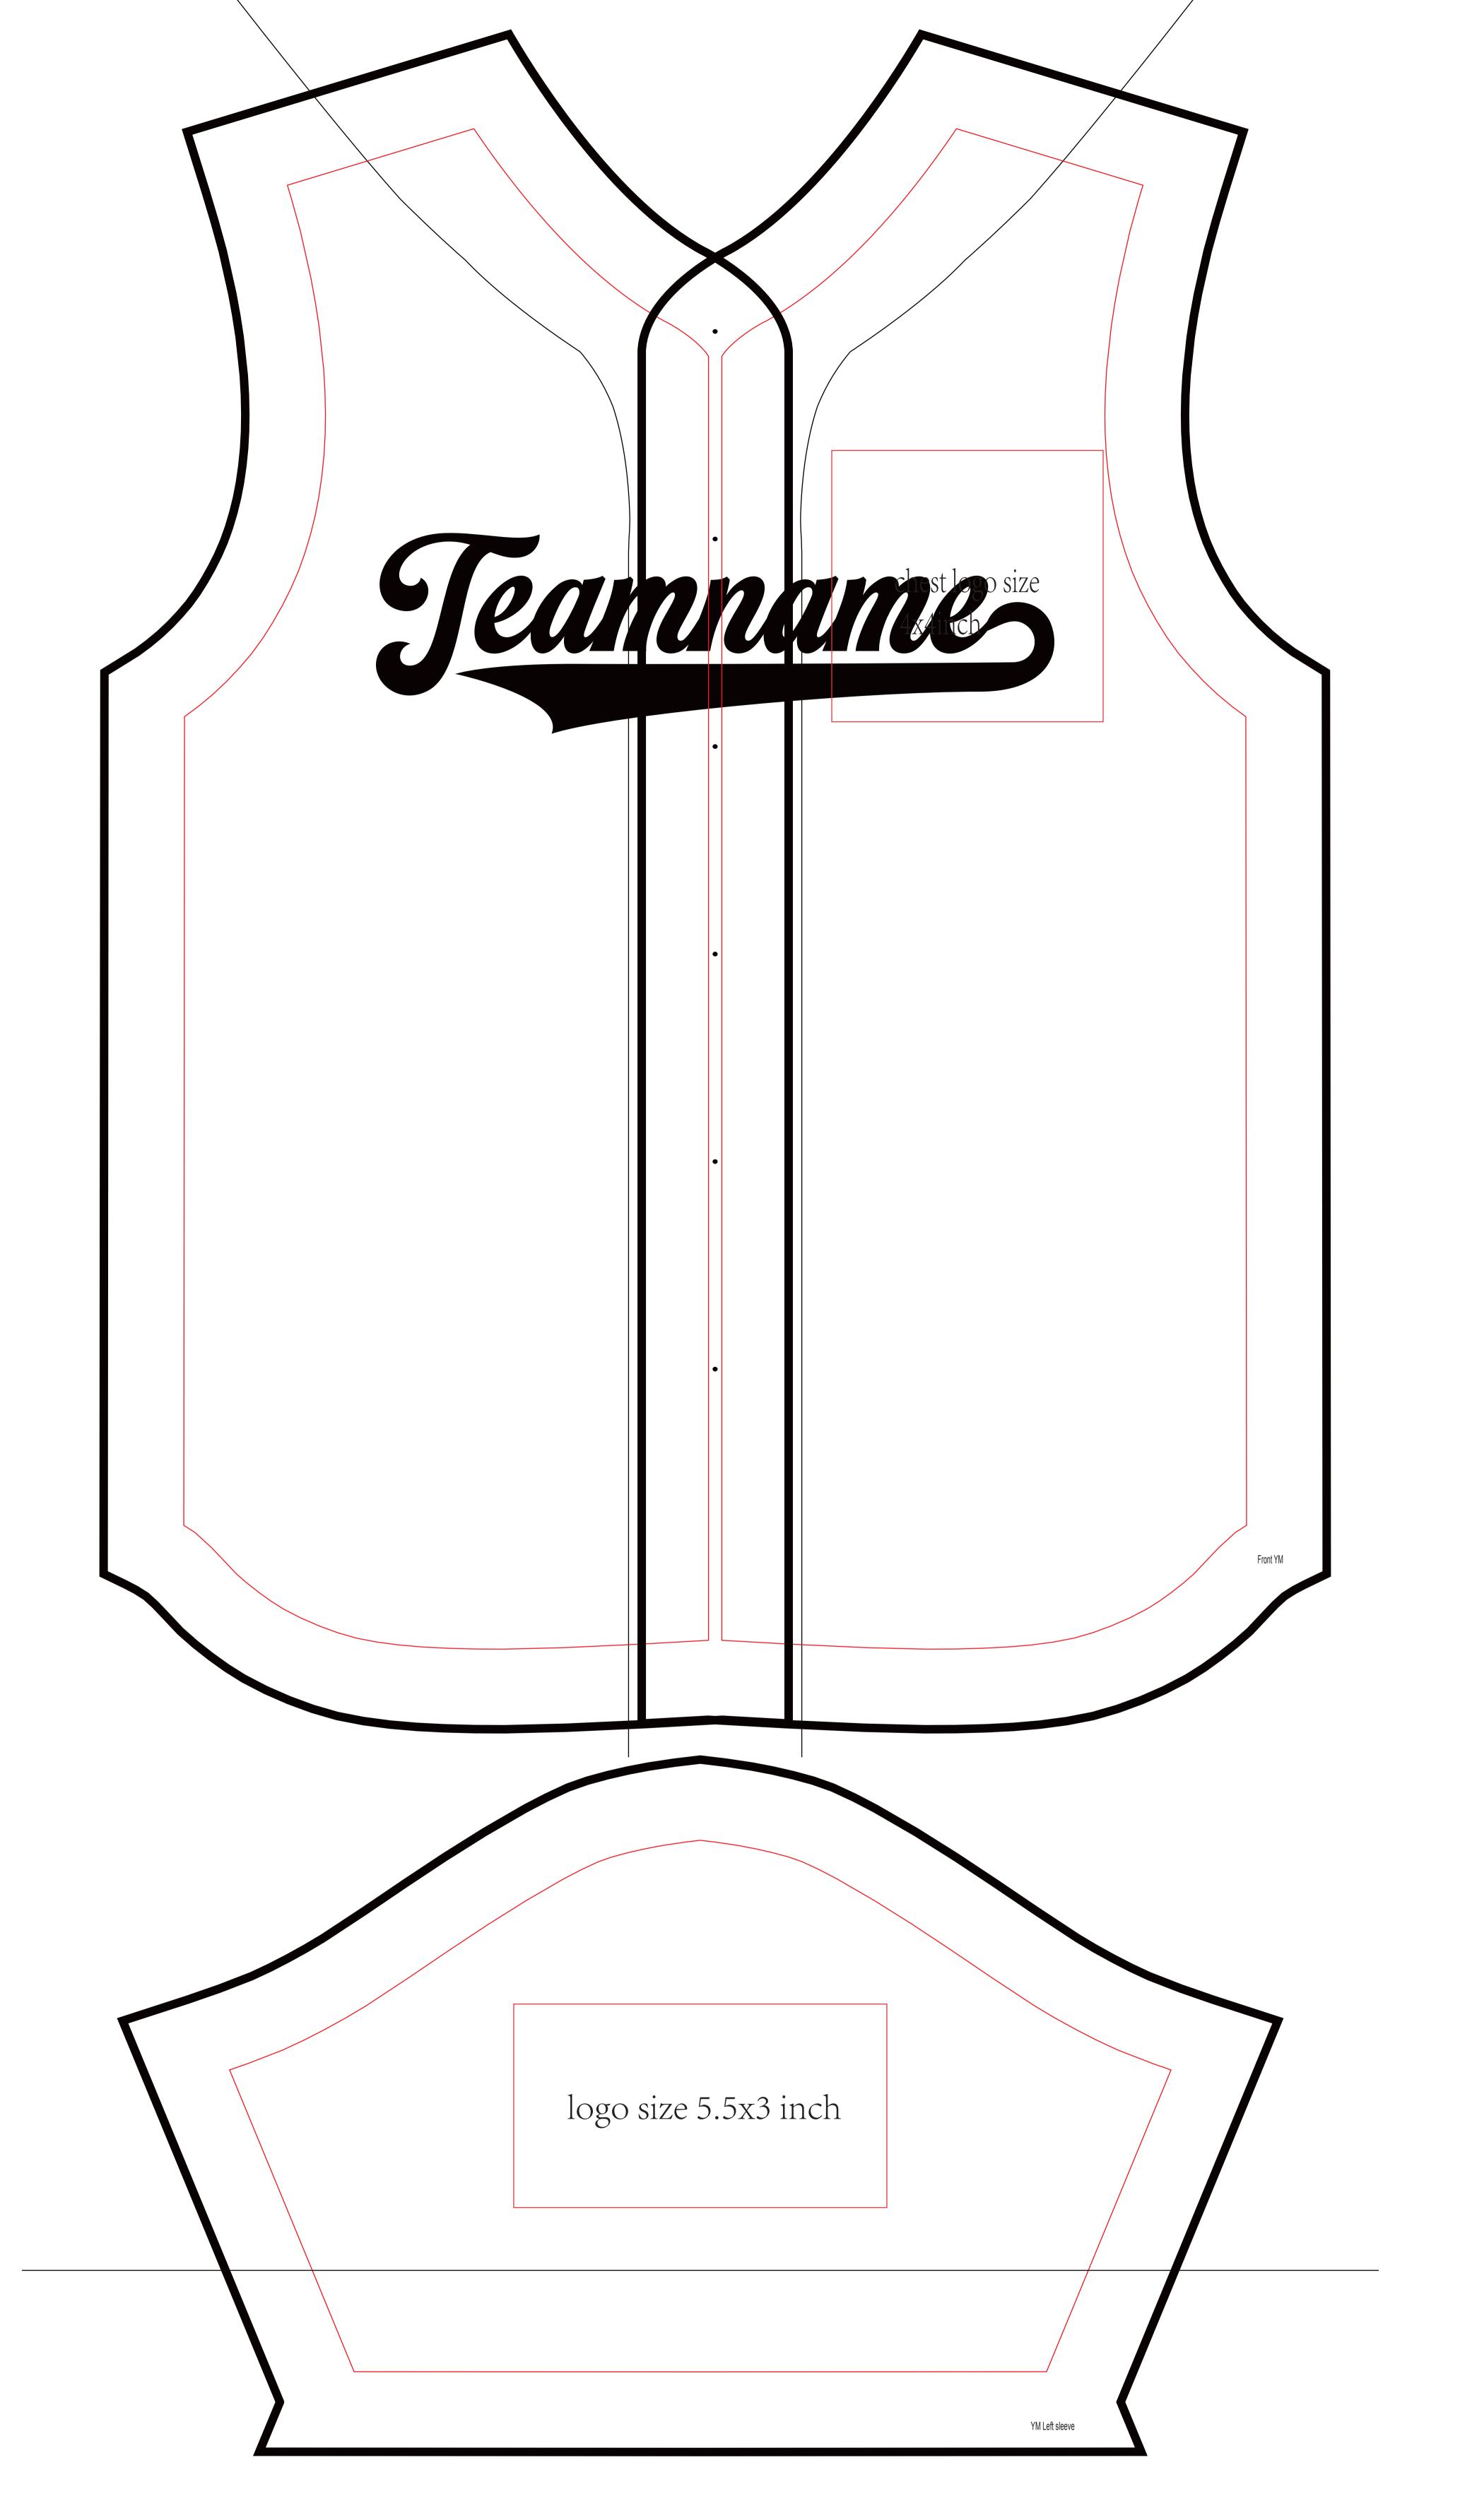

Finish Line

Please delete the safe line before saving
Letters smaller than .18" w x .18" h will not be
readable when printed
Don't delete the black cutting finish line 9pt

Please delete the safe line before saving Letters smaller than .18" w x .18" h will not be readable when printed

Don't delete the black cutting finish line 9pt

Please delete the safe line before saving
Letters smaller than .18" w x .18" h will not be
readable when printed
Don't delete the black cutting finish line 9pt

Please delete the safe line before saving
Letters smaller than .18" w x .18" h will not be
readable when printed
Don't delete the black cutting finish line 9pt